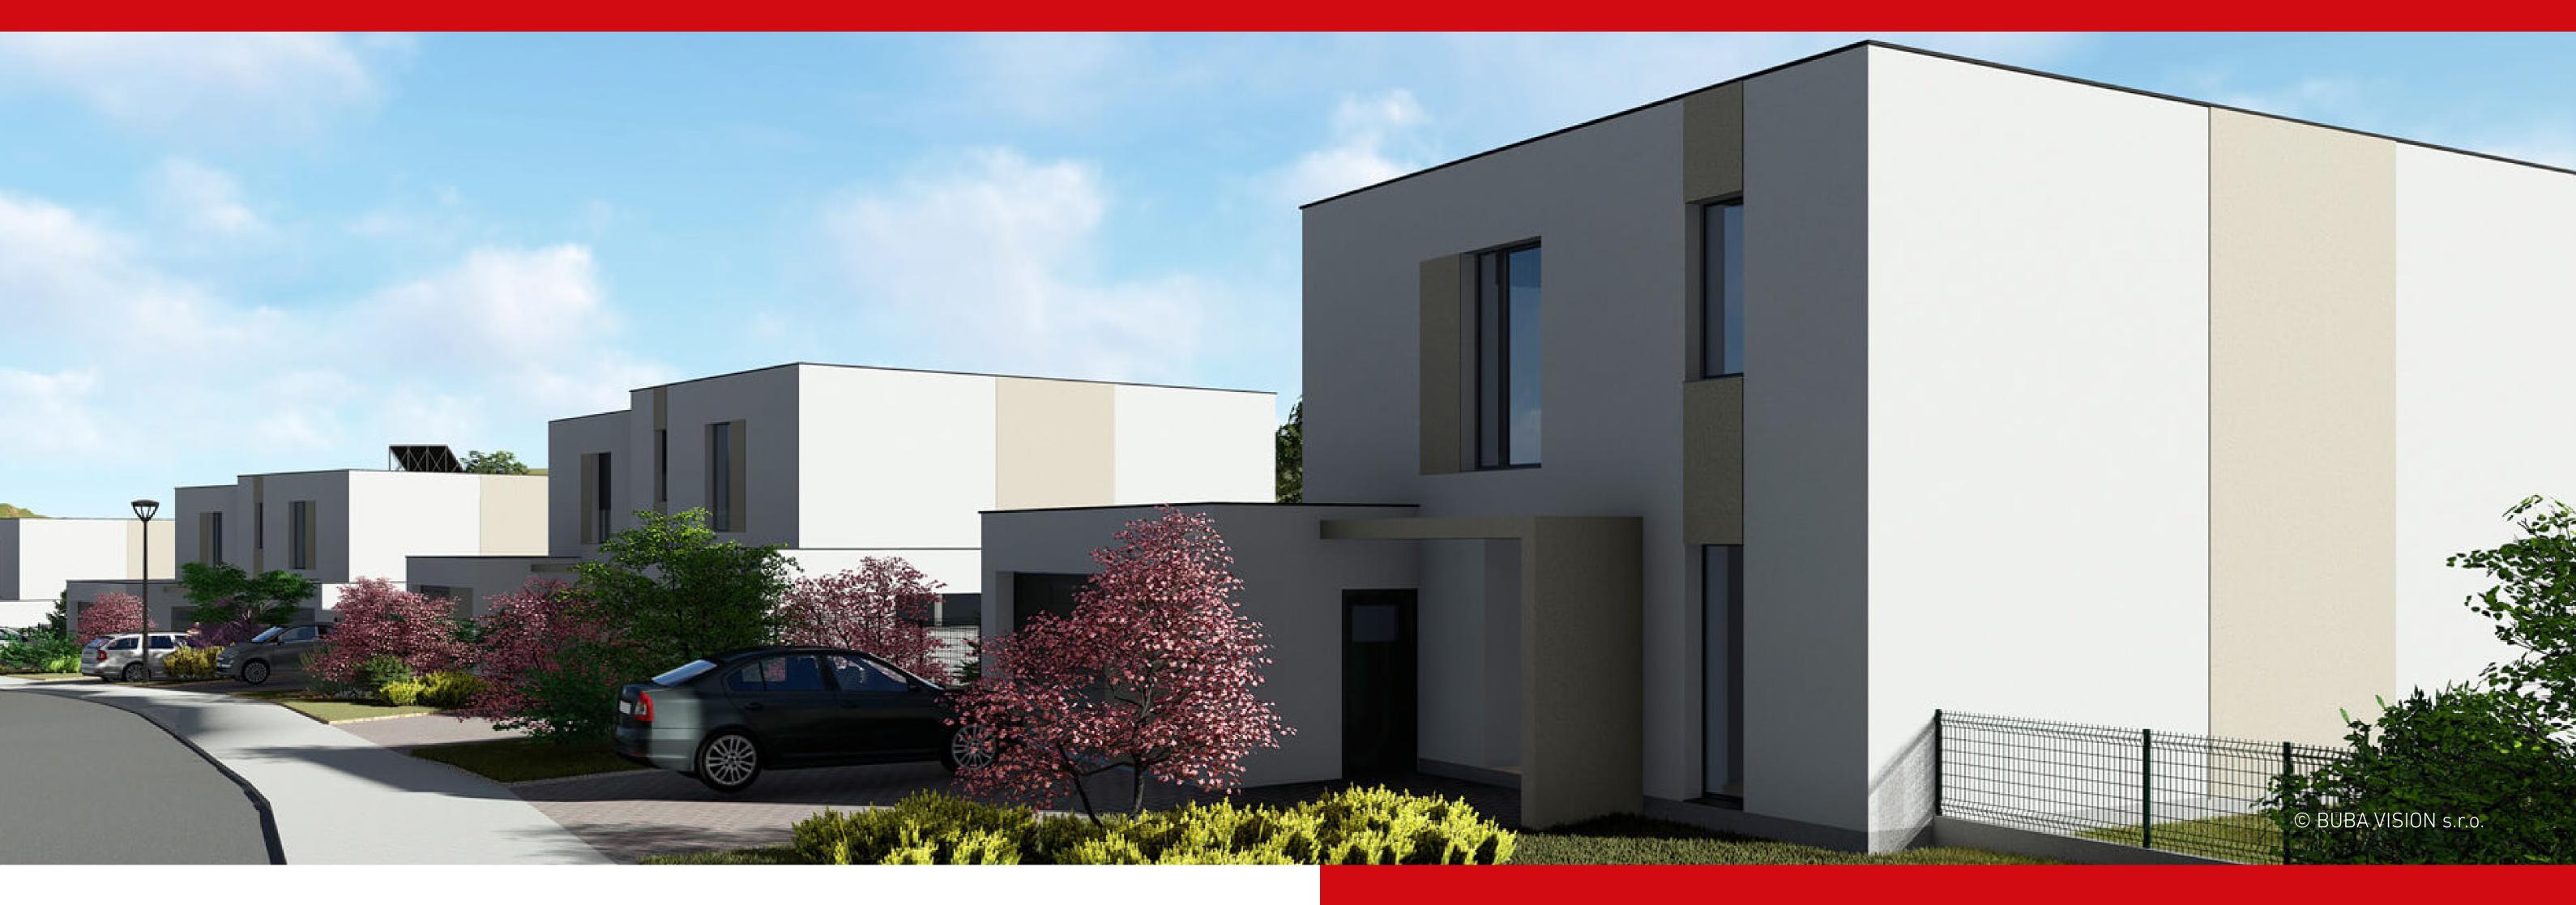

## SUNNY ALLEY, CZECH REPUBLIC

The aim of the "Sunny Alley" project from BUBA VISION was to build family houses that are energy efficient in terms of operating costs and also user friendly in terms of the environment, control and management of technologies in the house. PICHLER PKOM<sup>4</sup> units were involved in the houses by Evora CZ.

The family houses are located on the very edge of the village of Chýně, with a convenient location both to the center of the capital city of Prague and to Václav Havel Airport. The drive to the Prague ring road, as well as to the Pilsen exit, is less than ten minutes by car from the houses, which allows a comfortable drive to both the center of Prague on the motorway network.